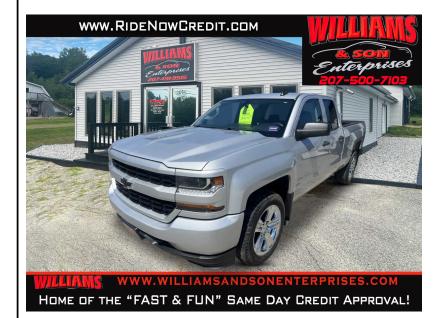

## 2018 CHEVROLET SILVERADO 1500 WORK TRUCK DOUBLE CAB 4WD \$23,990

461 US ROUTE 2 E. WILTON ME,04294

Scan QR Code or Click Here

VIN: 1GCVKPECXJZ193766

STK#: HA193766

**EXTERIOR COLOR: SILVER** 

**DRIVETRAIN: 4WD** 

TRIM: WORK TRUCK DOUBLE CAB 4WD

**CONDITION: USED** 

**MPG HIGHWAY: 22** 

COLOR: SILVER
MILEAGE: 98957

INTERIOR COLOR: GRAY

TRANSMISSION: AUTOMATIC ENGINE: 5.3L V8 OHV 16V

**MPG CITY: 17** 

**DESCRIPTION/OPTIONS:** 2018 CHEVERLOT SILVERADO 1500. THIS UNIT COMES EQUIPPED WITH 2 SETS OF WHEELS AND TIRES, POWER WINDOWS, LOCKS AND MORE! PLEASE FEEL FREE TO STOP IN OR CALL OR TEXT US @207-500-7103.FINANCING ACAILABLE.#https://www.ridenowcredit.com/